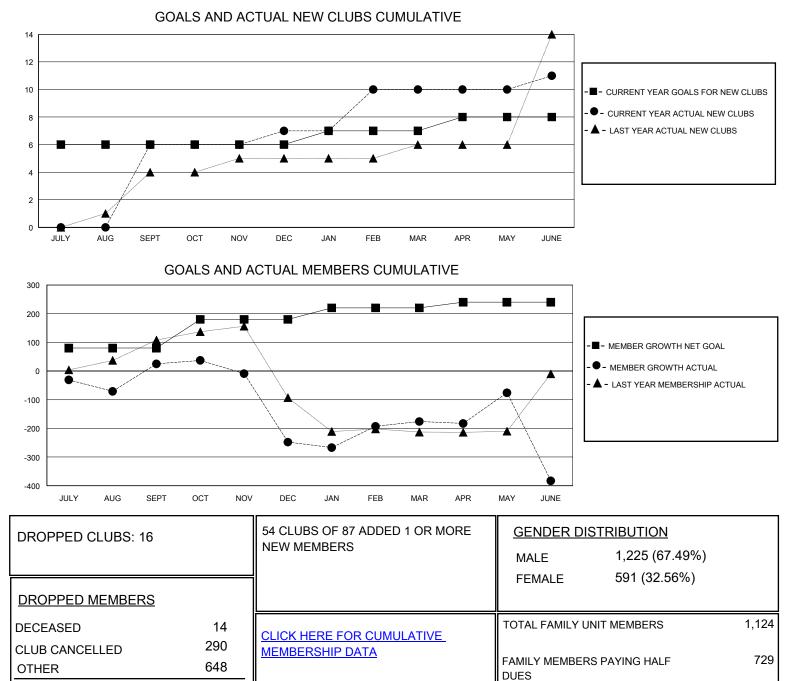

## MONTHLY MEMBERSHIP PROGRESS REPORT

District 325 D

Results as of: 6/30/2024

| GMT:                  | LOCATION NEPAL |           |               |                       |                        |                         | GMT CA                                             |
|-----------------------|----------------|-----------|---------------|-----------------------|------------------------|-------------------------|----------------------------------------------------|
| Clubs                 |                |           |               | Members               |                        |                         |                                                    |
| RESULTS FOR 2023-2024 |                |           |               | RESULTS FOR 2023-2024 |                        |                         |                                                    |
| QUARTER               | NEW CLUB GOAL  | NEW CLUBS | DROPPED CLUBS | QUARTER               | BER GROWTH NET<br>GOAL | MEMBER GROWTH<br>ACTUAL | DROPPED<br>MEMBERS ACTUAL<br>(including transfers) |
| JULY/AUG/SEPT         | 6              | 6         | 5             | JULY/AUG/SEPT         | 80                     | 219                     | 190                                                |
| OCT/NOV/DEC           | 0              | 1         | 4             | OCT/NOV/DEC           | 100                    | 53                      | 326                                                |
| JAN/FEB/MAR           | 1              | 3         | 3             | JAN/FEB/MAR           | 40                     | 139                     | 62                                                 |
| APR/MAY/JUNE          | 1              | 1         | 4             | APR/MAY/JUNE          | 20                     | 224                     | 374                                                |